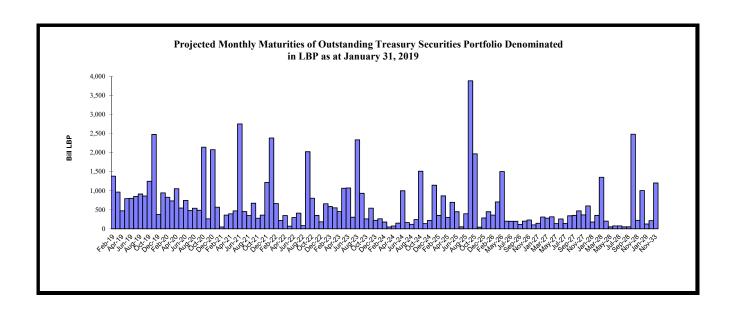

<sup>\*</sup> Based on the weekly subscriptions during the month.

|           |                  | Pro     | jected Montl | hly Maturitie | s of Outstand | ling TB's Por | tfolio Denom | inated in LBP | as at January | 31, 2019 (billi | on LBP)   |           |              |
|-----------|------------------|---------|--------------|---------------|---------------|---------------|--------------|---------------|---------------|-----------------|-----------|-----------|--------------|
| Year      | Month            |         |              |               |               |               | Categor      | у             |               |                 |           |           | Total        |
|           |                  | 3-month | 6-month      | 12-month      | 24-month      | 36-month      | 60-month     | 84-month      | 96-month      | 120-month       | 144-month | 180-month |              |
| 2019      | Feb-19           | 208     | 52           | 212           | 336           | 119           | 454          |               |               |                 |           |           | 1,380        |
|           | Mar-19           | 10      | 51           | 211           | 400           | 183           | 107          |               |               |                 |           |           | 963          |
|           | Apr-19           | 21      | 36           | 218           | 125           | 53            | 18           |               |               |                 |           |           | 472          |
|           | May-19           |         | 13           | 290           | 177           | 206           | 105          |               |               |                 |           |           | 791          |
|           | Jun-19           |         | 16           | 43            | 331           | 368           | 40           |               |               |                 |           |           | 799          |
|           | Jul-19           |         | 17           | 105           | 202           | 407           | 119          |               |               |                 |           |           | 850          |
|           | Aug-19           |         | 11           | 53            | 551           | 221           | 76           |               |               |                 |           |           | 912          |
|           | Sep-19           |         |              | 105           | 351           | 324           | 82           |               |               |                 |           |           | 861          |
|           | Oct-19           |         |              | 533           | 401           | 163           | 150          |               |               |                 |           |           | 1,247        |
|           | Nov-19           |         |              | 21            | 1,565         | 315           | 46           | 530           |               |                 |           |           | 2,476        |
|           | Dec-19           |         |              | 95            | 66            | 145           | 72           |               |               |                 |           |           | 378          |
|           | Total            | 239     | 197          | 1,886         | 4,505         | 2,504         | 1,269        | 530           |               |                 |           |           | 11,129       |
| 2020      | Jan-20           |         |              | 135           | 265           | 309           | 230          |               |               |                 |           |           | 939          |
|           | Feb-20           |         |              |               | 350           | 206           | 270          |               |               |                 |           |           | 826          |
|           | Mar-20           |         |              |               | 350           | 108           | 272          |               |               |                 |           |           | 730          |
|           | Apr-20           |         |              |               | 650           | 91            | 310          |               |               |                 |           |           | 1,051        |
|           | May-20           |         |              |               | 300           | 156           | 87           |               |               |                 |           |           | 544          |
|           | Jun-20           |         |              |               | 51            | 78            | 221          | 396           |               |                 |           |           | 746          |
|           | Jul-20           |         |              |               | 151           | 187           | 138          |               |               |                 |           |           | 476          |
|           | Aug-20           |         |              |               | 50            | 342           | 147          |               |               |                 |           |           | 539          |
|           | Sep-20           |         |              |               | 50            | 263           | 173          |               |               |                 |           |           | 486          |
|           | Oct-20           |         |              |               | 12            | 52            | 309          |               | 1,765         |                 |           |           | 2,139        |
|           | Nov-20           |         |              |               | 8             | 117           | 138          |               |               |                 |           |           | 263          |
|           | Dec-20           |         |              |               | 22            | 1,880         | 174          |               |               |                 |           |           | 2,075        |
| 2004      | Total            |         |              | 135           | 2,260         | 3,790         | 2,468        | 396           | 1,765         |                 |           |           | 10,814       |
| 2021      | Jan-21           |         |              |               | 30            | 205           | 330          |               |               |                 |           |           | 565          |
|           | Feb-21           |         |              |               |               | 29            | 19           |               |               |                 |           |           | 48           |
|           | Mar-21           |         |              |               |               | 351           | 8            |               |               |                 |           |           | 358          |
|           | Apr-21           |         |              |               |               | 300           | 91           |               | 64            |                 |           |           | 391          |
|           | May-21<br>Jun-21 |         |              |               |               | 300<br>2,050  | 107<br>696   |               | 61<br>6       |                 |           |           | 468<br>2,752 |
|           | Jul-21           |         |              |               |               | 50            | 402          |               | O             |                 |           |           | 452          |
|           | Aug-21           |         |              |               |               | 50            | 296          |               |               |                 |           |           | 347          |
|           | Sep-21           |         |              |               |               | 50            | 620          |               |               |                 |           |           | 670          |
|           | Oct-21           |         |              |               |               | 100           | 174          |               |               |                 |           |           | 275          |
|           | Nov-21           |         |              |               |               | 115           | 245          |               |               |                 |           |           | 360          |
|           | Dec-21           |         |              |               |               | 118           | 1,100        |               |               |                 |           |           | 1,218        |
|           | Total            |         |              |               | 30            | 3,718         | 4,088        |               | 67            |                 |           |           | 7,903        |
| 2022      | Jan-22           |         |              |               |               | 180           | 2,200        |               | <u> </u>      |                 |           |           | 2,380        |
|           | Feb-22           |         |              |               |               |               | 185          | 476           |               |                 |           |           | 661          |
|           | Mar-22           |         |              |               |               |               | 219          |               |               |                 |           |           | 219          |
|           | Apr-22           |         |              |               |               |               | 118          | 231           |               |                 |           |           | 349          |
|           | May-22           |         |              |               |               |               | 69           |               |               |                 |           |           | 69           |
|           | Jun-22           |         |              |               |               |               | 23           | 271           |               |                 |           |           | 294          |
|           | Jul-22           |         |              |               |               |               | 133          | 275           |               |                 |           |           | 409          |
|           | Aug-22           |         |              |               |               |               | 84           |               |               |                 |           |           | 84           |
|           | Sep-22           |         |              |               |               |               | 782          | 339           |               | 900             |           |           | 2,020        |
|           | Oct-22           |         |              |               |               |               | 802          |               |               |                 |           |           | 802          |
|           | Nov-22           |         |              |               |               |               | 151          | 200           |               |                 |           |           | 351          |
|           | Dec-22           |         |              |               |               |               | 183          |               |               |                 |           |           | 183          |
|           | Total            |         |              |               |               | 180           | 4,949        | 1,792         |               | 900             |           |           | 7,821        |
| 2023      | Total            |         |              |               |               |               | 4,918        | 2,423         |               | 1,614           |           |           | 8,955        |
| 2024      | Total            |         |              |               |               |               | 139          | 2,040         |               | 1,905           |           |           | 4,084        |
| 2025      | Total            |         |              |               |               |               |              | 4,192         |               | 3,143           | 3,076     |           | 10,411       |
| 2026      | Total            |         |              | -             |               | -             |              | 447           |               | 3,794           |           |           | 4,241        |
| 2027      | Total            |         |              |               |               |               |              |               |               | 3,699           |           |           | 3,699        |
| 2028      | Total            |         |              |               |               |               |              |               |               | 6,083           |           |           | 6,083        |
| 2029      | Total            |         |              |               |               |               |              |               |               | 125             |           |           | 125          |
| 2031      | Total            |         |              |               |               |               |              |               |               |                 |           | 215       | 215          |
| 2033      | Total            |         |              |               | ,             |               |              |               |               |                 | ,         | 1,202     | 1,202        |
| Portfolio |                  | 239     | 197          | 2,021         | 6,795         | 10,191        | 17,831       | 11,820        | 1,832         | 21,262          | 3,076     | 1,417     | 76,681       |