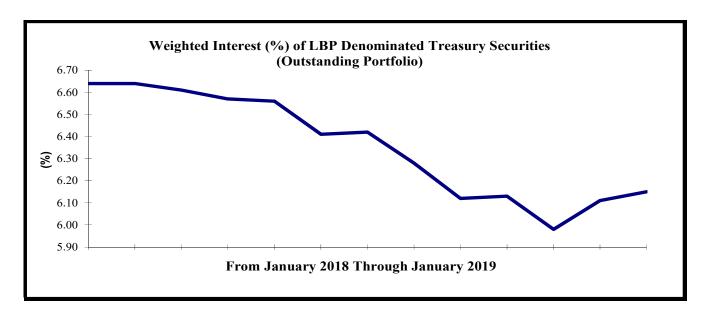

Source: Ministry of Finance, BDL, ABL

| Lebanese Treasury Securities Denominated in LBP - January 2019 (Face value in bill LBP) |         |         |          |          |          |          |          |          |           |           |           |        |
|-----------------------------------------------------------------------------------------|---------|---------|----------|----------|----------|----------|----------|----------|-----------|-----------|-----------|--------|
| Designation                                                                             | 3-month | 6-month | 12-month | 24-month | 36-month | 60-month | 84-month | 96-month | 120-month | 144-month | 180-month | Total  |
| 1- Subscription                                                                         | 21      | 28      | 135      | 30       | 180      | 139      | 509      | -        | 124       | -         | -         | 1,166  |
| Weighted interest (%)*                                                                  | 5.23    | 5.60    | 6.10     | 6.88     | 7.36     | 7.85     | 8.81     | -        | 9.76      | -         | -         | 8.07   |
| Weighted yield (%)*                                                                     | 5.30    | 5.76    | 6.50     | 7.00     | 7.50     | 8.00     | 9.00     | -        | 10.00     | -         | -         | 8.27   |
| 2- Maturity                                                                             | 13      | 154     | 309      | 201      | 297      | 86       | -        | -        | -         | -         | -         | 1,060  |
| 3- Outstanding                                                                          | 239     | 197     | 2,021    | 6,795    | 10,191   | 17,831   | 11,820   | 1,832    | 21,262    | 3,076     | 1,417     | 76,681 |
| Share (%)                                                                               | 0.3     | 0.3     | 2.6      | 8.9      | 13.3     | 23.3     | 15.4     | 2.4      | 27.7      | 4.0       | 1.8       | 100    |
| Weighted life (days)                                                                    |         |         |          |          |          |          |          |          |           |           |           | 1,623  |
| Weighted interest (%)                                                                   |         |         |          |          |          |          |          |          |           |           |           | 6.15   |