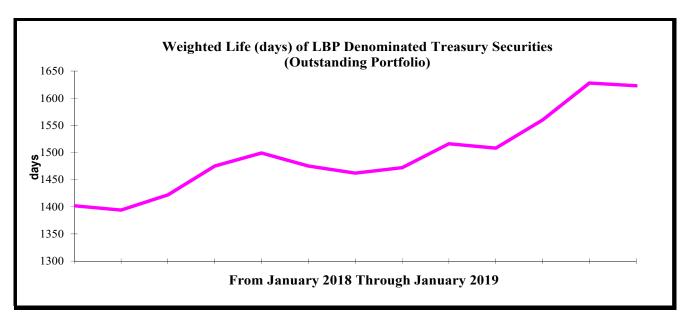

Source: Ministry of Finance, BDL, ABL

| Lebanese Treasury Securities Denominated in LBP - January 2019 (Face value in bill LBP) |         |         |          |          |          |          |          |          |           |           |           |        |
|-----------------------------------------------------------------------------------------|---------|---------|----------|----------|----------|----------|----------|----------|-----------|-----------|-----------|--------|
| Designation                                                                             | 3-month | 6-month | 12-month | 24-month | 36-month | 60-month | 84-month | 96-month | 120-month | 144-month | 180-month | Total  |
| 1- Subscription                                                                         | 21      | 28      | 135      | 30       | 180      | 139      | 509      | -        | 124       | -         | -         | 1,166  |
| Weighted interest (%)*                                                                  | 5.23    | 5.60    | 6.10     | 6.88     | 7.36     | 7.85     | 8.81     | -        | 9.76      | -         | -         | 8.07   |
| Weighted yield (%)*                                                                     | 5.30    | 5.76    | 6.50     | 7.00     | 7.50     | 8.00     | 9.00     | -        | 10.00     | -         | -         | 8.27   |
| 2- Maturity                                                                             | 13      | 154     | 309      | 201      | 297      | 86       | -        | -        | -         | -         | -         | 1,060  |
| 3- Outstanding                                                                          | 239     | 197     | 2,021    | 6,795    | 10,191   | 17,831   | 11,820   | 1,832    | 21,262    | 3,076     | 1,417     | 76,681 |
| Share (%)                                                                               | 0.3     | 0.3     | 2.6      | 8.9      | 13.3     | 23.3     | 15.4     | 2.4      | 27.7      | 4.0       | 1.8       | 100    |
| Weighted life (days)                                                                    |         |         |          |          |          |          |          |          |           |           |           | 1,623  |
| Weighted interest (%)                                                                   |         |         |          |          |          |          |          |          |           |           |           | 6.15   |