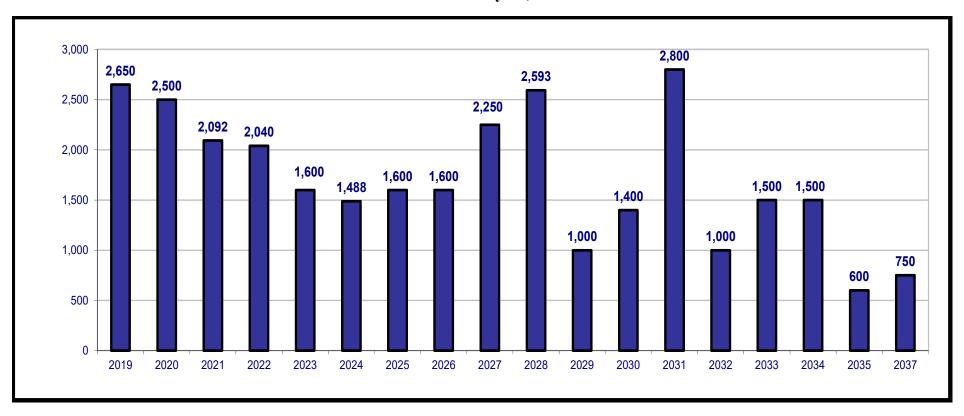

Projected Monthly Maturities of Outstanding TBs' Portfolio Denominated in FC (million USD) as at January 31, 2019

| Denominated in 1 C (initi | non USD) as at January 31, 2019 |
|---------------------------|---------------------------------|
| Apr-19                    | 500                             |
| May-19                    | 650                             |
| Nov-19                    | 1,500                           |
| Mar-20                    | 1,200                           |
| Apr-20                    | 700                             |
| Jun-20                    | 600                             |
| Apr-21                    | 2,092                           |
| May-22                    | 500                             |
| Oct-22                    | 1,540                           |
| Jan-23                    | 1,100                           |
| May-23                    | 500                             |
| Apr-24                    | 700                             |
| Nov-24                    | 538                             |
| Dec-24                    | 250                             |
| Feb-25                    | 800                             |
| Jun-25                    | 800                             |
| Nov-26                    | 1,600                           |
| Mar-27                    | 1,250                           |
| Nov-27                    | 1,000                           |
| Mar-28                    | 1,700                           |
| Nov-28                    | 893                             |
| May-29                    | 1,000                           |
| Feb-30                    | 1,400                           |
| Apr-31                    | 300                             |
| Nov-31                    | 2,500                           |
| Mar-32                    | 1,000                           |
| May-33                    | 1,500                           |
| May-34                    | 1,500                           |
| Nov-35                    | 600                             |
| Mar-37                    | 750                             |

## Projected Yearly Maturities of Lebanese Government Eurobonds (million USD) As at January 31, 2019